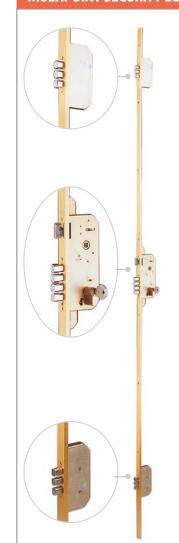

## **CHARACTERISTIC**

- 3 points high security lock secu Round with 10 steel bolts
- 85 mm between axes
- Long gold painted iron front plate
- 20\*10mm U shaped nickel plated steel front plate or 22mm flat frontplate in stainless steel
- Reversible latch bolt operated by key and handle
- 3 short gold painted strike plates
- Gold painted cylinder protector escutcheon
- Security european profile cylinder J6-601L range
- Other finishes available: SS, antique brass, gold painted, gold plated