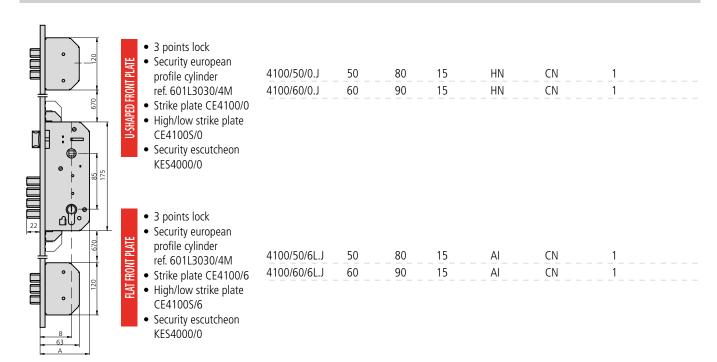

## **CHARACTERISTIC**

- 3 points high security lock secu Round with 10 steel bolts
- 85 mm between axes
- Long gold painted iron front plate
- 20\*10mm U shaped nickel plated steel front plate or 22mm flat frontplate in stainless steel
- Reversible latch bolt operated by key and handle
- 3 short gold painted strike plates
- Gold painted cylinder protector escutcheon
- Security european profile cylinder J6-601L range
- Other finishes available: SS, antique brass, gold painted, gold plated

## **OPTIONAL ACCESSORIES**

Complete range of cylinders

| DESCRIPTION | REF. | MEASURE | MENTS | CAM FINISH           | CANTO | UNITS — |
|-------------|------|---------|-------|----------------------|-------|---------|
|             |      | В       | Α     | FRONT PLATE CYLINDER |       |         |