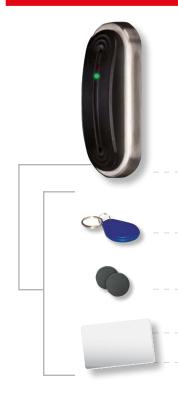

## **OPENING GADGETS**

DESCRIPTION REF.

- Opening access control kit with proximity card.
- Ready to use:
  - Programming and erasing Mifare cards included.
  - Software not required.
- Reader cable included.
- · Large possibilities of masterkeying.

KLECP1

LLAVERO1

Programmable Tag

TAG1

Mifare Programmable Card

TARJ1

Mifare card configuration surcharge

©ekey biometric systems