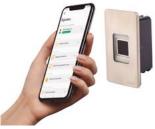

- Autonomous fingerprint scanner.
- Remote opening with smartphone.
- Conveniently administered with a app.
- Possibility of 99 finger recordings.
- Installation cables included.
- Power transfer cable loop not included.
- Need to be installed with power transfer cable loop.