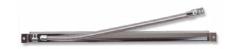

KLECT1/N

- Concealed door loop in the door leaf or in the door frame.
- Internal diameter 9,4mm.
- External diameter 11,8mm.
- Tube length 290mm.

PASCABO1

• Exposed power transfer door loop to pass electricity from the frame to the door leaf.