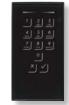

KLECH2/6

©ekey biometric systems

- Keypad reader for door opening.
- Black glass touchpad.
- Possibility of programming up to 99 access codes from 4 to 8 digits.
- Wiring for installation included.
- Power transfer door loop not included.
- Need to be installed by transfer loop.