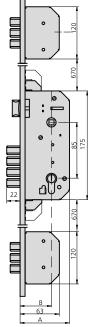

## **4100 RANGE**

| DESCRIPTION |                                                                                                        | REF. ME     | ASURE | MENTS CA | М       | FINISH        | CANTO |   |
|-------------|--------------------------------------------------------------------------------------------------------|-------------|-------|----------|---------|---------------|-------|---|
|             |                                                                                                        |             | В     | Α        | FRONT P | LATE CYLINDER |       |   |
|             | <ul> <li>3 points lock</li> <li>Security european<br/>profile cylinder<br/>ref. 601L3030/4M</li> </ul> | 4100/50/0.J | 50    | 80       | 15      | HN            |       | 1 |
|             |                                                                                                        | 4100/50/6.J | 50    | 80       | 15      | AI            |       | 1 |
|             |                                                                                                        | 4100/60/0.J | 60    | 90       | 15      | HN            |       | 1 |
|             |                                                                                                        | 4100/60/6.J | 60    | 90       | 15      | Al            |       | 1 |