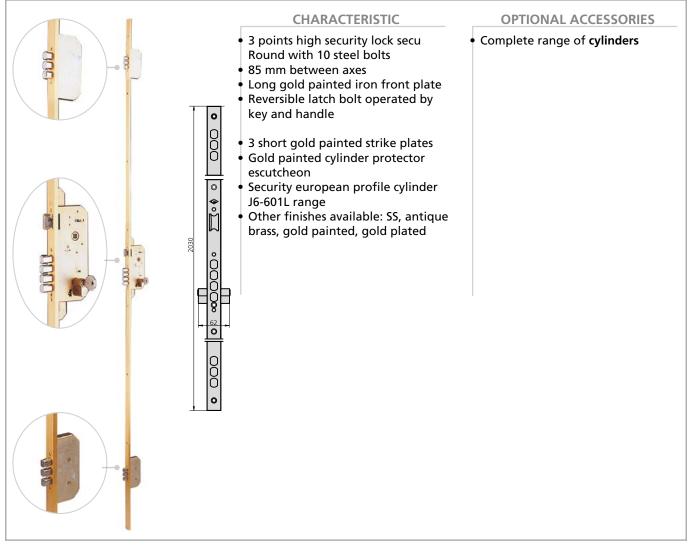

## MULTIPOINT SECURITY LOCK WITH STEEL BOLTS

## **4100 RANGE**

| DESCRIPTION |                                                                                                        | REF. ME     | ASURE | MENTS CA | М       | FINISH        | CANTO |   |
|-------------|--------------------------------------------------------------------------------------------------------|-------------|-------|----------|---------|---------------|-------|---|
|             |                                                                                                        |             | В     | Α        | FRONT P | LATE CYLINDER |       |   |
|             | <ul> <li>3 points lock</li> <li>Security european<br/>profile cylinder<br/>ref. 601L3030/4M</li> </ul> | 4100/50/0.J | 50    | 80       | 15      | HN            |       | 1 |
|             |                                                                                                        | 4100/50/6.J | 50    | 80       | 15      | AI            |       | 1 |
|             |                                                                                                        | 4100/60/0.J | 60    | 90       | 15      | HN            |       | 1 |
|             |                                                                                                        | 4100/60/6.J | 60    | 90       | 15      | Al            |       | 1 |