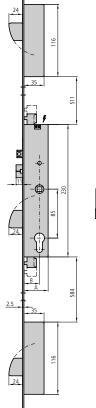

#### **CHARACTERISTIC**

- 12V electric lock with automatic opening with handle or cylinder
- 3 points lock with 16 mm, 22 mm and 24 mm SS flat front plate or 24,5\*6 "U" shape SS front plate
- 1850mm long front plate
- Anticard system
- Compatible with AC and DC
- Minimum effort for door closing
- 15 mm closed box
- 8mm square ruler
- Passing security escutcheon ref. BTI196/1N
- Strike plate according to the lock
- Cylinder set screw

- Latch bolt and dead bolt
- Cylinder not included
- Central strike plate included ref. KCE1K5/6L
- 2 high/low strike plates included: CE296S/6L

\* Other front plates upon request.