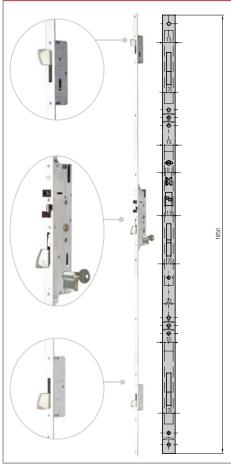

### **MULTIPOINT WITH TILTING DEAD BOLT, 85 mm BETWEEN AXES**

#### **CHARACTERISTIC**

- 12V electric lock with automatic opening with handle or cylinder
- 3 points lock with 16 mm, 22 mm and 24 mm SS flat front plate or 24,5\*6 "U" shape SS front plate
- 1850mm long front plate
- Anticard system
- Compatible with AC and DC
- Minimum effort for door closing
- 15 mm closed box
- 8mm square ruler
- Passing security escutcheon ref. BTI196/1N
- Strike plate according to the lock
- Cylinder set screw

## **2K5 RANGE DUE**

#### **VERSIONS**

- In option 2300 mm long front plate (4K5 range)
- In option 1500 mm long front plate (5K5 range)