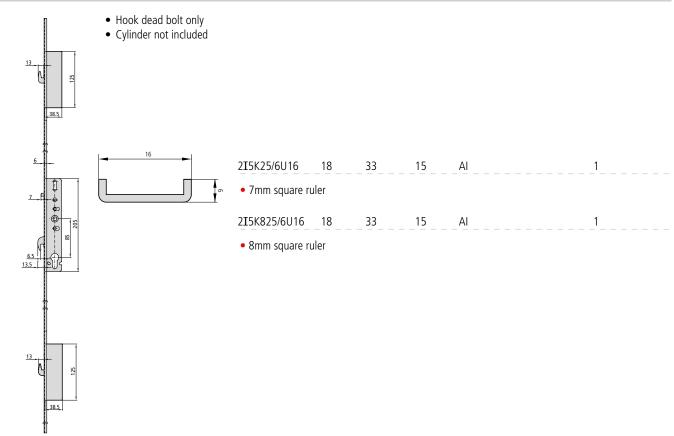

#### **CHARACTERISTIC**

- Lock for sliding doors
- 3 points lock with closing facility turning the handle up (90°) and locking the central point with the key
- Closing by 3 dead bolts
- Anti-mishandling system (locking the handle in open-door mode)
- Possibility to tide the handle passing at 21,5mm ↑↓ or directly to the lock
- 1850 x 16 x 16 and 1850 x 22 x 6 SS front plate
- 15mm closed box
- Cylinder set screw

## **OPTIONAL ACCESSORIES**

- Complete range of cylinders
- Customized study of strike plates
- Other front plates upon request

DESCRIPTION REF. MEASUREMENTS CAM FINISH UNITS

B A FRONT PLATE CYLINDER