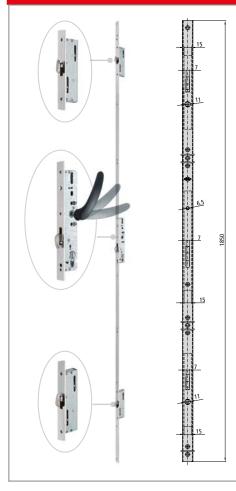

# **MULTIPOINT WITH HOOK DEAD BOLT, 85mm BETWEEN AXES**

# 2I5K RANGEslide & locx

#### **CHARACTERISTIC**

- Lock for sliding doors
- 3 points lock with closing facility turning the handle up (90°) and locking the central point with the key
- Closing by 3 dead bolts
- Anti-mishandling system (locking the handle in open-door mode)
- Possibility to tide the handle passing at 21,5mm ↑↓ or directly to the lock
- 1850 x 16 x 16 and 1850 x 22 x 6 SS front plate
- 15mm closed box
- Cylinder set screw