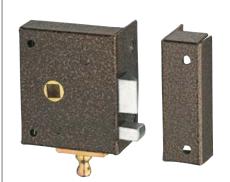

## **LATCH BOLTS SERIE 236**

## **CHARACTERISTICS**

- Rim door lock reversible latch bolt
- Dead bolt operated by pull handle Square ruler for 8 mm handle
- Finished in painted iron Strike plate CE236/1 Escutcheon ES234

**OPTIONAL ACCESSORIES** 