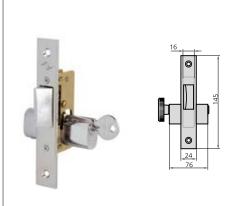

## LOCK WITH LATCH BOLT ONLY FOR METAL DOORS

## **SERIE 1979**

## **CHARACTERISTICS**

- Nickel plated iron front plate
- Bichromate treated sides
- Reversible latch bolt operated by key from outside and by knob from inside or operated by key from both sides
- Monoblock oval cylinder
- 2 nylon escutcheons ref. ES1964
- Cylinder set screw