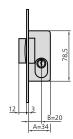

**OPTIONAL ACCESSORIES** 

| DESCRIPTION       |                                                                                                                               | REF.                          | MEASUR<br>B | EMENTS<br>A |          | NISH<br>E CYLINDER | UN                  | IITS                 |
|-------------------|-------------------------------------------------------------------------------------------------------------------------------|-------------------------------|-------------|-------------|----------|--------------------|---------------------|----------------------|
| 12 3 B=20<br>A=34 | <ul> <li>Reversible latch bolt<br/>operated by key from<br/>outside and by knob<br/>from inside</li> <li>5979P3030</li> </ul> | 1979P/0<br>1979P/5<br>1979P/5 | 20          | 34 34 34    | HN<br>HN | <u>CN</u> CL       | <u>-</u> 1<br>1<br> | 30 30 30 30 30 30 30 |