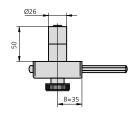

## **OPTIONAL ACCESSORIES**

Security cylinder

Different length cylinder

| DESCRIPTION  | REF.             | MEASUREMENTS CYLINDER FINISH B A FRONT PLATE CYLINDER |          | UN               | IITS      |          |                      |  |
|--------------|------------------|-------------------------------------------------------|----------|------------------|-----------|----------|----------------------|--|
| A=70 65 60 S | 1978/0<br>1978/1 | <u>35</u> 35                                          | 70<br>70 | Ø 26mm<br>Ø 26mm | _HN<br>HE | CL<br>CL | <u>1</u><br><u>1</u> |  |