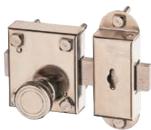

## **BOLTS SERIE 1978**

## CHARACTERISTICS

- Reversible security bolt
- Steel dead bolt operated by key from outside and by key knob from outside
- Round outside exterior cylinder diameter 26 mm
- Two finishes painted iron and nickel plated iron
- Strike plate CE1978/1 or CE1978/0
- Escutcheon ES1125
- Fastening components