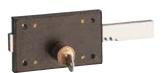

## **BOLTS SERIE 1976**

## **CHARACTERISTICS**

- Reversible security bolts used on hinged or roll-up metal doors Supplied in pairs with the same key Steel dead bolt operated by key
- from outside
- Round outside cylinder diameter 26 mm
- Finished in painted iron