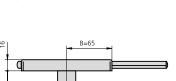

## OPTIONAL ACCESSORIES

| DESCRIPTION                                     | REF. MEASUREMENTS CY<br>B A |    | CYLINDER FINISH<br>FRONT PLATE CYLINDER |        | UNITS |    |     |      |
|-------------------------------------------------|-----------------------------|----|-----------------------------------------|--------|-------|----|-----|------|
| A=130 80 52 52 52 52 52 52 52 52 52 52 52 52 52 | 1976/1                      | 65 | 130_                                    | Ø 26mm | _HE   | CL | _ 1 | _ 17 |