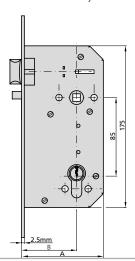

## **OPTIONAL ACCESSORIES**

Complete range of cylinders

| DESCRIPTION | REF. | MEASUREMENTS CAM |   | 1 FINISH             | _ UNITS |  |
|-------------|------|------------------|---|----------------------|---------|--|
|             |      | В                | Α | FRONT PLATE CYLINDER |         |  |
|             |      |                  |   |                      |         |  |

| 400T50/6H | 50 | 80 | W/O          | Al | Round | 1 | 12 |
|-----------|----|----|--------------|----|-------|---|----|
| 400T60/6H | 60 | 90 | $^-$ W/ $^-$ | AI | Round |   | 12 |