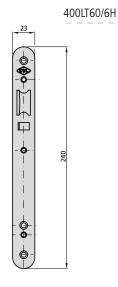

| 400T50/6H | 50 | 80 | W/O          | Al | Round | 1 | 12 |
|-----------|----|----|--------------|----|-------|---|----|
| 400T60/6H | 60 | 90 | $^-$ W/ $^-$ | AI | Round |   | 12 |