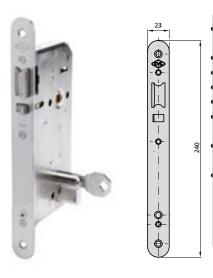

## **SERIE 400T**

- **CHARACTERISTICS** Stainless steel front plate with
- round or square edges Nickel plated box
- 8 mm square ruler
- Iron latch bolt
- Cylinder set screw
- Stainless steel strike plate with round or square edges
- Fire-proof lock
- CE certificate according to UNE-EN 1125 regulation with the panic bar ref. 5500

60