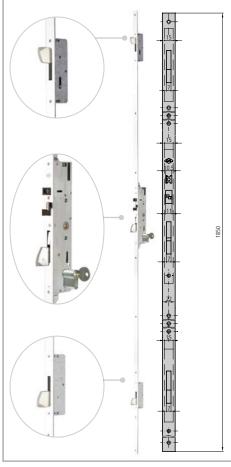

### **MULTIPOINT WITH TILTING DEAD BOLT, 85 mm BETWEEN AXES**

## 2K5 RANGE DUE

### **CHARACTERISTIC**

- 12V electric lock with automatic opening with handle or cylinder
- 3 points lock with 16 mm, 22 mm and 24 mm SS flat front plate or 24,5\*6 "U" shape SS front plate
- 1850mm long front plate
- Anticard system
- Compatible with AC and DC
- Minimum effort for door closing
- 15 mm closed box
- 8mm square ruler
- Passing security escutcheon ref. BTI196/1N
- Strike plate according to the lock
- Cylinder set screw