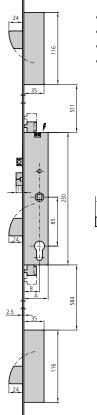

### **CHARACTERISTIC**

- 12V electric lock with automatic opening with handle or cylinder
- 3 points lock with 16 mm, 22 mm and 24 mm SS flat front plate or 24,5\*6 "U" shape SS front plate
- 1850mm long front plate
- Anticard system
- Compatible with AC and DC
- Minimum effort for door closing
- 15 mm closed box
- 8mm square ruler
- Passing security escutcheon ref. BTI196/1N
- Strike plate according to the lock
- Cylinder set screw

| DESCRIPTION | REF. | MEASUREMENTS CAM |   |         | FINISH         | UNITS 🖂 |
|-------------|------|------------------|---|---------|----------------|---------|
|             |      | В                | Α | FRONT I | PLATE CYLINDER |         |

- Latch bolt and dead bolt
- Cylinder not included
- Central strike plate included ref. KCE1K5/6L
- 2 high/low strike plates included: CE296S/6L

<sup>\*</sup> Other front plates upon request.